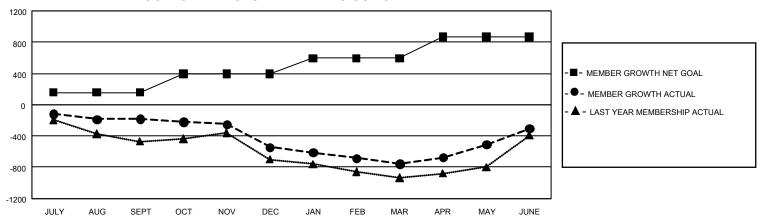

## GOALS AND ACTUAL MEMBERS CUMULATIVE

| DROPPED CLUBS: 15 |       | 351 CLUBS OF 496 ADDED 1<br>OR MORE NEW MEMBERS | GENDER DISTRIBUTION                  |                |  |
|-------------------|-------|-------------------------------------------------|--------------------------------------|----------------|--|
|                   |       |                                                 | MALE                                 | 7,175 (49.15%) |  |
|                   |       |                                                 | FEMALE                               | 7,418 (50.82%) |  |
| DROPPED MEMBERS   |       |                                                 | NON BINARY                           | 1 (0.01%)      |  |
| DECEASED          | 104   |                                                 | PREFER NOT TO ANSWER                 | 4 (0.03%)      |  |
| CLUB CANCELLED    | 124   |                                                 | TOTAL FAMILY UNIT MEMBERS 7,         |                |  |
| OTHER             | 1,827 | CLICK HERE FOR                                  |                                      |                |  |
| TOTAL             | 2,055 | CUMULATIVE MEMBERSHIP DATA                      | FAMILY MEMBERS PAYING HALF DUES 3,84 |                |  |

## GMT Constitutional Area 3, Group H

REPORT DOES NOT INCLUDE CLUBS IN UNDISTRICTED AREAS.

| Clubs                 |               |           |               | Members               |                         |                         |                                                    |
|-----------------------|---------------|-----------|---------------|-----------------------|-------------------------|-------------------------|----------------------------------------------------|
| RESULTS FOR 2022-2023 |               |           |               | RESULTS FOR 2022-2023 |                         |                         |                                                    |
| QUARTER               | NEW CLUB GOAL | NEW CLUBS | DROPPED CLUBS | QUARTER MEM           | IBER GROWTH NET<br>GOAL | MEMBER GROWTH<br>ACTUAL | DROPPED MEMBERS<br>ACTUAL (including<br>transfers) |
| JULY/AUG/SEPT         | 3             | 0         | 2             | JULY/AUG/SEPT         | 155                     | 275                     | 435                                                |
| OCT/NOV/DEC           | 9             | 0         | 5             | OCT/NOV/DEC           | 240                     | 314                     | 654                                                |
| JAN/FEB/MAR           | 21            | 0         | 5             | JAN/FEB/MAR           | 200                     | 187                     | 360                                                |
| APR/MAY/JUNE          | 27            | 4         | 3             | APR/MAY/JUNE          | 275                     | 1,112                   | 608                                                |