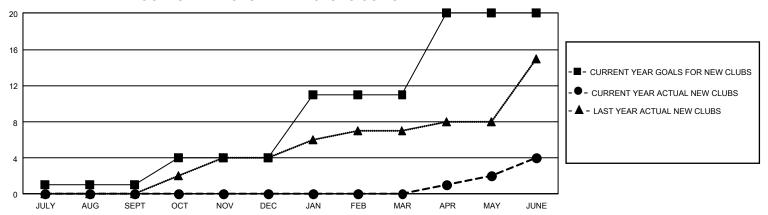

## GOALS AND ACTUAL NEW CLUBS CUMULATIVE

## GMT Constitutional Area 3, Group H

REPORT DOES NOT INCLUDE CLUBS IN UNDISTRICTED AREAS.

| Clubs                 |               |           |               | Members               |                         |                         |                                                    |
|-----------------------|---------------|-----------|---------------|-----------------------|-------------------------|-------------------------|----------------------------------------------------|
| RESULTS FOR 2022-2023 |               |           |               | RESULTS FOR 2022-2023 |                         |                         |                                                    |
| QUARTER               | NEW CLUB GOAL | NEW CLUBS | DROPPED CLUBS | QUARTER MEM           | IBER GROWTH NET<br>GOAL | MEMBER GROWTH<br>ACTUAL | DROPPED MEMBERS<br>ACTUAL (including<br>transfers) |
| JULY/AUG/SEPT         | 3             | 0         | 2             | JULY/AUG/SEPT         | 155                     | 275                     | 435                                                |
| OCT/NOV/DEC           | 9             | 0         | 5             | OCT/NOV/DEC           | 240                     | 314                     | 654                                                |
| JAN/FEB/MAR           | 21            | 0         | 5             | JAN/FEB/MAR           | 200                     | 187                     | 360                                                |
| APR/MAY/JUNE          | 27            | 4         | 3             | APR/MAY/JUNE          | 275                     | 1,112                   | 608                                                |